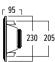

## TECHNICAL SPECIFICATIONS

| range              | <50m²                           |
|--------------------|---------------------------------|
| system             | 2-way coaxial                   |
| woofer             | 6,5" aluminium cone rubber edge |
| tweeter            | 0,75" neodymium alu dome        |
| amp power          | 20 - 120W (recommended)         |
| sensitivity        | 88dB                            |
| impedance          | 8Ω                              |
| frequence range    | 50Hz - 20kHz                    |
| dim. cut-out (Ø)   | 205mm                           |
| dimensions (Ø x d) | 230 x 95mm                      |
| weight / piece     | 1,25kg                          |
| composition        | ABS / aluminium grill           |
| colour             | white                           |
| features           | paintable grill                 |
|                    | splash-proof                    |
| options            | acoustic kit (KITRO3)           |
|                    | GRILLHPRO650B                   |
|                    |                                 |

## DIMENSIONS

(f) ArtSound.Audio

www.artsound.be