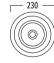

## TECHNICAL SPECIFICATIONS

| range              | <50m²                           |
|--------------------|---------------------------------|
| system             | 2-way coaxial                   |
| woofer             | 6,5" aluminium cone rubber edge |
| tweeter            | 0,75" neodymium alu dome        |
| amp power          | 20 - 120W (recommended)         |
| sensitivity        | 88dB                            |
| impedance          | 8Ω                              |
| frequence range    | 50Hz - 20kHz                    |
| dim. cut-out (Ø)   | 205mm                           |
| dimensions (Ø x d) | 230 x 95mm                      |
| weight / piece     | 1,25kg                          |
| composition        | ABS / aluminium grill           |
| colour             | white                           |
| features           | paintable grill                 |
|                    | splash-proof                    |
| options            | acoustic kit (KITRO3)           |
|                    | GRILLHPRO650B                   |
|                    |                                 |

## DIMENSIONS

(f) ArtSound.Audio

www.artsound.be