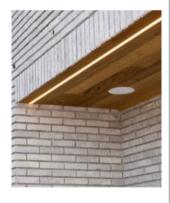

## **HPRO650**

Happi is a Finnish word which means open, oxygen. It characterises the entire range since Happi transforms ultimate comfort in masterly design.
Thanks to some ingenious remodelling, this frameless speaker with its ultra-sleek grill can be installed effortlessly in your kitchen, living room, patio or bathroom. The HPRO650 has a 6.5" driver with a separate swivel tweeter sending every vibration over a long distance, whether indoors or outdoors.

- ① aluminium woofer for higher output
- ② aluminium grill with waterresistant magnetic system
- 3 swivel tweeter

Moisture and acoustics, two enemies of good sound on the patio? Not if you have the HPRO650.