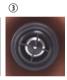

- ① aluminium woofer for higher output
- ② aluminium grill with waterresistant magnetic system
- 3 swivel tweeter

Moisture and acoustics, two enemies of good sound on the patio? Not if you have the HPRO650.