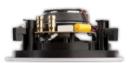

- ① aluminium woofer for higher output
- ② aluminium grill with waterresistant magnetic system
- 3 swivel tweeter

Moisture and acoustics, two enemies of good sound on the patio? Not if you have the HPRO650.