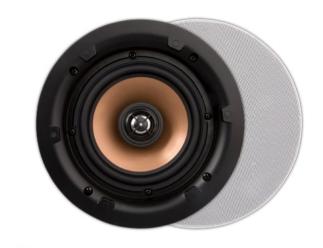

## **HPRO650**

Happi is a Finnish word which means open, oxygen. It characterises the entire range since Happi transforms ultimate comfort in masterly design.
Thanks to some ingenious remodelling, this frameless speaker with its ultra-sleek grill can be installed effortlessly in your kitchen, living room, patio or bathroom. The HPRO650 has a 6.5" driver with a separate swivel tweeter sending every vibration over a long distance, whether indoors or outdoors.

- ① aluminium woofer for higher output
- ② aluminium grill with waterresistant magnetic system
- 3 swivel tweeter

Moisture and acoustics, two enemies of good sound on the patio? Not if you have the HPRO650.

## TECHNICAL SPECIFICATIONS

| range              | <50m²                           |
|--------------------|---------------------------------|
| system             | 2-way coaxial                   |
| woofer             | 6,5" aluminium cone rubber edge |
| tweeter            | 0,75" neodymium alu dome        |
| amp power          | 20 - 120W (recommended)         |
| sensitivity        | 88dB                            |
| impedance          | 8Ω                              |
| frequence range    | 50Hz - 20kHz                    |
| dim. cut-out (Ø)   | 205mm                           |
| dimensions (Ø x d) | 230 x 95mm                      |
| weight / piece     | 1,25kg                          |
| composition        | ABS / aluminium grill           |
| colour             | white                           |
| features           | paintable grill                 |
|                    | splash-proof                    |
| options            | acoustic kit (KITRO3)           |
|                    | GRILLHPRO650B                   |
|                    |                                 |