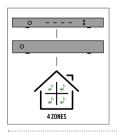

## **SMART ZONE 4**

The SMART ZONE 4 offers not just 1, but 4 ways to fill your house with music.

The SMART ZONE 4 is a streaming pre-amplifier with 4 zones. You are to choose the music source for each zone: internet radio, Spotify, Airplay etc. give it a go. Would you like to connect additional external sources? There are plenty of inputs and outputs! And should 4 zones not be enough, you can also combine two SMART ZONE 4s or expand one of them by use of SMART HYDE-devices. For maximum flexibility, the SMART ZONE 4 leaves it up to you to see to amplification. (Our tips: 2x an ArtSound PRL1204 or an ArtSound AMP1250.) If you prefer 100% focus on the music, then you can integrate the SMART ZONE 4 with the included rack-earplugs. You obviously control it with your tablet or smartphone.