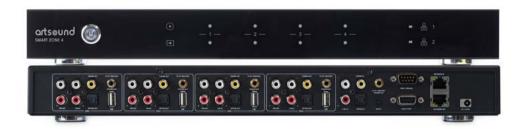

## **SMART ZONE 4**

The SMART ZONE 4 offers not just 1, but 4 ways to fill your house with music.

The SMART ZONE 4 is a streaming pre-amplifier with 4 zones. You are to choose the music source for each zone: internet radio, Spotify, Airplay etc. give it a go. Would you like to connect additional external sources? There are plenty of inputs and outputs! And should 4 zones not be enough, you can also combine two SMART ZONE 4s or expand one of them by use of SMART HYDE-devices. For maximum flexibility, the SMART ZONE 4 leaves it up to you to see to amplification. (Our tips: 2x an ArtSound PRL1204 or an ArtSound AMP1250.) If you prefer 100% focus on the music, then you can integrate the SMART ZONE 4 with the included rack-earplugs. You obviously control it with your tablet or smartphone.

| description        | streaming pre-amplifier for 4 individual zones         |
|--------------------|--------------------------------------------------------|
| network            | LAN 10/100Mbit + passthrough                           |
| audio input        | stereo RCA, optical, coaxial,                          |
| •••••              | USB (mass storage)                                     |
| audio output       | stereo RCA, coaxial                                    |
| streaming protocol | Spotify Connect, AirPlay, DLNA, UPnP, Qplay            |
| online music       | Internet Radio, Spotify, Qobuz, Napster, Amazon Music, |
|                    | iHeartRadio, vTuner, SoundMachine, RadioParadise,      |
|                    | Calm Radio, QQ Music, QQ FM                            |
| local music        | mobile device, NAS storage, USB disk drive             |
| multizone function | AirPlay                                                |
| tone control       | volume, treble, bass                                   |
| functions          | alarm function / sleep timer                           |
| control            | 4STREAM app (iOS + Android)                            |
|                    | 12V Master Trigger-output                              |
|                    | trigger-output in each zone                            |
| power supply       | 110V - 240V                                            |
| dim. (h x w x d)   | 45 x 430 x 200mm                                       |
| weight             | 2,40kg                                                 |
|                    |                                                        |