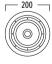

## DIMENSIONS

## **TECHNICAL SPECIFICATIONS**

| range              | <50m <sup>2</sup>                |
|--------------------|----------------------------------|
| system             | 2-way coaxial                    |
| woofer             | 5,25" aluminium cone rubber edge |
| tweeter            | 0,75" neodymium alu dome         |
| amp power          | 10 - 100W (recommended)          |
| sensitivity        | 88dB                             |
| impedance          | 8Ω                               |
| frequence range    | 60Hz - 20kHz                     |
| dim. cut-out (Ø)   | 180mm                            |
| dimensions (Ø x d) | 200 x 80mm                       |
| weight / piece     | 1,10kg                           |
| composition        | ABS / aluminium grill            |
| colour             | white                            |
| features           | paintable grill                  |
|                    | splash-proof                     |
| options            | acoustic kit (KITRO4)            |
|                    | black grill (GRILLHPRO525B)      |
|                    |                                  |