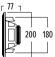

## DIMENSIONS

## **TECHNICAL SPECIFICATIONS**

| range              | <50m <sup>2</sup>                |
|--------------------|----------------------------------|
| system             | 2-way coaxial                    |
| woofer             | 5,25" aluminium cone rubber edge |
| tweeter            | 0,75" neodymium alu dome         |
| amp power          | 10 - 100W (recommended)          |
| sensitivity        | 88dB                             |
| impedance          | 8Ω                               |
| frequence range    | 60Hz - 20kHz                     |
| dim. cut-out (Ø)   | 180mm                            |
| dimensions (Ø x d) | 200 x 80mm                       |
| weight / piece     | 1,10kg                           |
| composition        | ABS / aluminium grill            |
| colour             | white                            |
| features           | paintable grill                  |
|                    | splash-proof                     |
| options            | acoustic kit (KITRO4)            |
|                    | black grill (GRILLHPRO525B)      |
|                    |                                  |