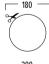

## DIMENSIONS

## **TECHNICAL SPECIFICATIONS**

| range              | <50m <sup>2</sup>                |
|--------------------|----------------------------------|
| system             | 2-way coaxial                    |
| woofer             | 5,25" aluminium cone rubber edge |
| tweeter            | 0,75" neodymium alu dome         |
| amp power          | 10 - 100W (recommended)          |
| sensitivity        | 88dB                             |
| impedance          | 8Ω                               |
| frequence range    | 60Hz - 20kHz                     |
| dim. cut-out (Ø)   | 180mm                            |
| dimensions (Ø x d) | 200 x 80mm                       |
| weight / piece     | 1,10kg                           |
| composition        | ABS / aluminium grill            |
| colour             | white                            |
| features           | paintable grill                  |
|                    | splash-proof                     |
| options            | acoustic kit (KITRO4)            |
|                    | black grill (GRILLHPRO525B)      |
|                    |                                  |