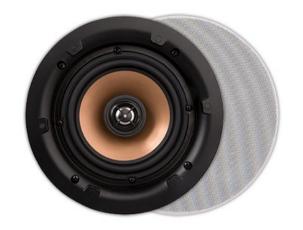

## **HPRO525**

Treat yourself to some oxygen. Happi is a Finnish word which means open, oxygen. This HPRO525 makes the ideal partner. It creates the perfect mood for letting off steam, both literally and metaphorically. Thanks to the aluminium woofer and the swivel tweeter, it carries every detail a long distance.

- ① aluminium woofer for higher output
- ② aluminium grill with waterresistant magnetic system
- 3 swivel tweeter

Steam in your bathroom, both literally and metaphorically: the HPRO525 does the business!