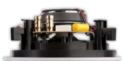

## **HPRO525**

Treat yourself to some oxygen. Happi is a Finnish word which means open, oxygen. This HPRO525 makes the ideal partner. It creates the perfect mood for letting off steam, both literally and metaphorically. Thanks to the aluminium woofer and the swivel tweeter, it carries every detail a long distance.

- ① aluminium woofer for higher output
- ② aluminium grill with waterresistant magnetic system
- 3 swivel tweeter

Steam in your bathroom, both literally and metaphorically: the HPRO525 does the business!