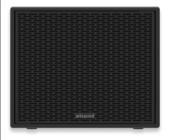

## **AS1000**

The AS1000 is a professional passive subwoofer with a 15" driver in a bass-reflex design. With a rated power of 1000W and a peak power of 1400W, it ensures maximum performance in low frequencies. The enclosure is made of robust 15 mm birch plywood with a powdercoated, custom-made and perforated steel grille.

## **TECHNICAL SPECIFICATIONS**

| system                 | passive subwoofer           |
|------------------------|-----------------------------|
| woofer                 | 15" EU-transducer           |
| tweeter                | -                           |
| impedance              | 8Ω                          |
| bass reflex            | yes                         |
| power                  | 1000 / 1400W                |
| sensibility            | 136dB                       |
| frequency range        | 38Hz - 160Hz                |
| connection             | Speakon 2 x NL4 in parallel |
| dimensions (h x w x d) | 430 x 530 x 550mm           |
| weight / piece         | 29kg                        |
| composition            | 15 mm multiplex box with    |
|                        | polyurethane coating        |
| colour                 | black                       |
| accessories            | handles, rubber feet        |