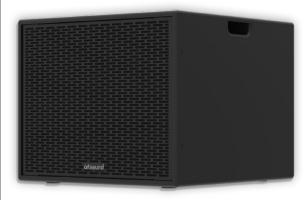

## **AS1000**

The AS1000 is a professional passive subwoofer with a 15" driver in a bass-reflex design. With a rated power of 1000W and a peak power of 1400W, it ensures maximum performance in low frequencies. The enclosure is made of robust 15 mm birch plywood with a powdercoated, custom-made and perforated steel grille.

## **TECHNICAL SPECIFICATIONS**

| system                 | passive subwoofer           |
|------------------------|-----------------------------|
| woofer                 | 15" EU-transducer           |
| tweeter                | -                           |
| impedance              | 8Ω                          |
| bass reflex            | yes                         |
| power                  | 1000 / 1400W                |
| sensibility            | 136dB                       |
| frequency range        | 38Hz - 160Hz                |
| connection             | Speakon 2 x NL4 in parallel |
| dimensions (h x w x d) | 430 x 530 x 550mm           |
| weight / piece         | 29kg                        |
| composition            | 15 mm multiplex box with    |
|                        | polyurethane coating        |
| colour                 | black                       |
| accessories            | handles, rubber feet        |